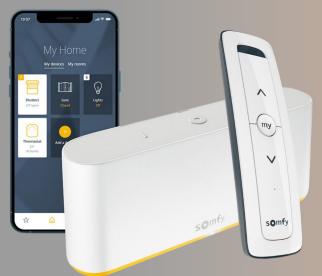

## Stylish. Intelligent. Integration.

S O MERED by

Sol-Lux patio and drop screen shading solutions feature Somfy® line voltage and battery-powered RTS motors.

Effortlessly control your awning and LED lighting with the sleek Somfy Situo remote. For advanced capabilities, add the Somfy Tahoma hub to enable app control, integration with popular voice assistants, and seamless home automation.

ice Controllers

**Third-party Home Automation Systems** 

obond brilliant Control ( @CRESTRON