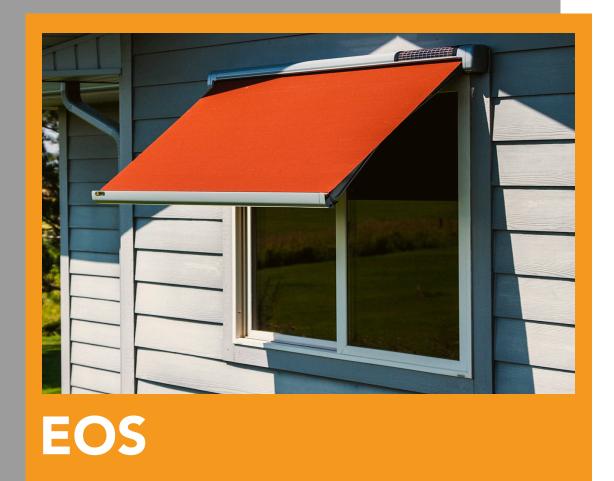

### Stylish. Intelligent. Window Awnings.

Integrate modern design with automated functionality through the **EOS** smart window awning. Engineered for durability, this innovative addition enhances your home's curb appeal while offering optimal shade and protection for your windows, ensuring both style and efficiency.

Solar Powered, Battery Operated

Tailor-Made to Fit Windows up to 120" Wide

Automatic Operation Requires Zero User Interaction

Weather and Temperature Monitoring

SCAN FOR EOS TECHNICAL SPECIFICATIONS