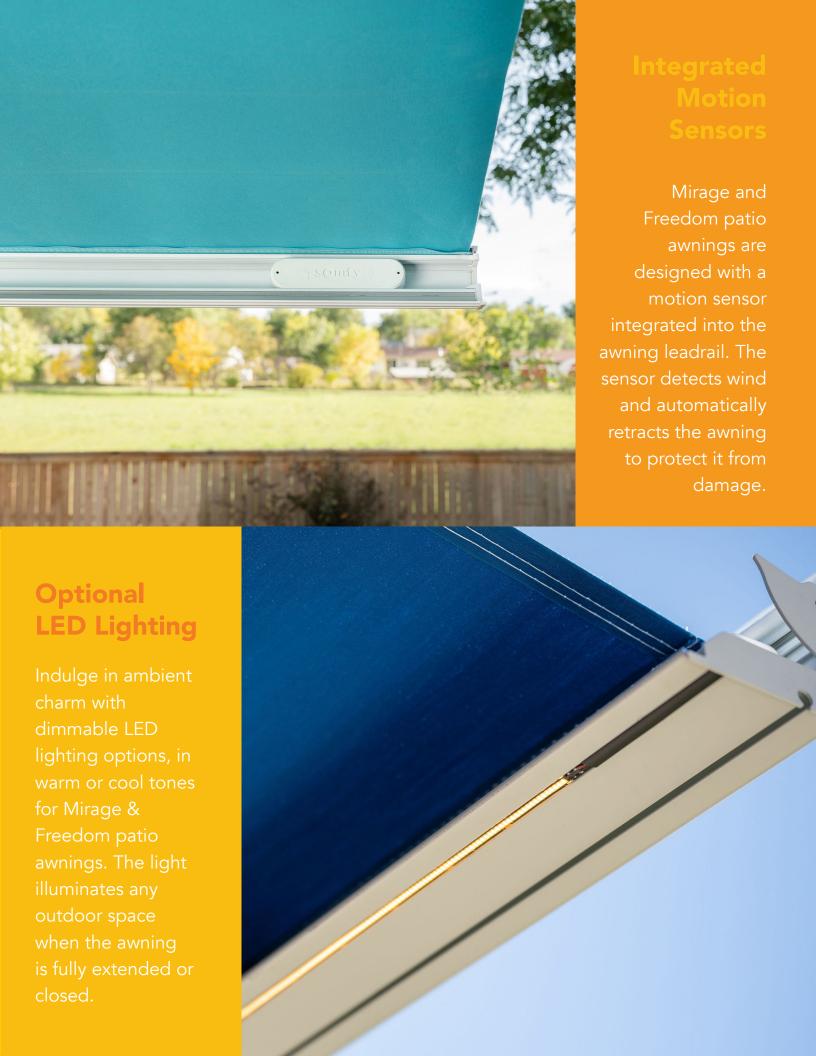

Up to 21' Wide & 12' Extension

Expansive Fabric
Options by Sunbrella®
and Recasens®

Automated Wind Retraction Protects Against Extreme Weather

Dimmable Light Standard on Mirage\* \*Optional on FREEDOM

SCAN FOR MIRAGE TECHNICAL SPECIFICATIONS

Discover the convenience of the **FREEDOM**patio awning, powered by lithium ion
batteries and featuring solar recharging.
Enjoy seamless functionality and eco-friendly
energy solutions while transforming your
outdoor space into a stylish retreat.

Fully Enclosed, Slim Profile Cassette

Solar Powered, Battery Operated\* \*Available on FREEDOM

Industry-leading Motorization

Preprogrammed Control with Somfy Situo Remote

SCAN FOR FREEDOM TECHNICAL SPECIFICATIONS