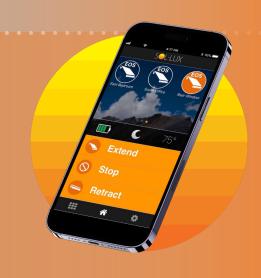

#### On-Demand App Control for EOS Window Awnings

The EOS window awning is engineered to operate automatically with minimal user interaction. For manual controls, the Sol-Lux proprietary app presents users the option to extend, retract, or set schedules.